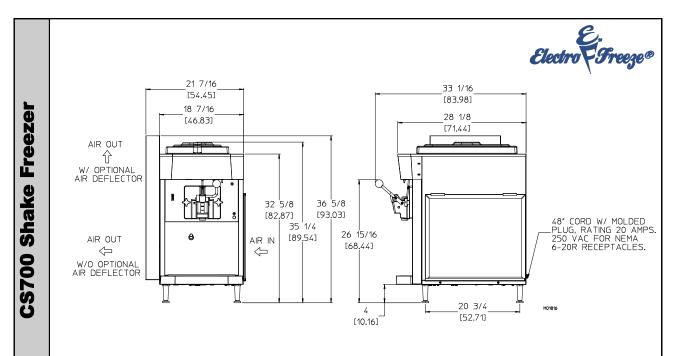

### **MODEL CS700 SPECIFICATIONS**

Due to continual product improvements all specifications are subject to change without notice.

| Weights          | kgs.  |       |
|------------------|-------|-------|
| Net              | 134   |       |
| Crated           | 176   |       |
|                  | cu.m. |       |
| Volume           | 1.12  |       |
| Dimensions       | cm    |       |
| Width            | 47    |       |
| Depth            | 72    |       |
| Height           | 90    |       |
| Electrical       |       |       |
|                  | Amps  |       |
| 220-240/50/1 Air | 12    | 2.4kW |