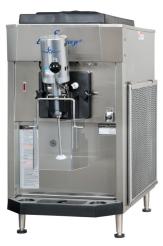

# **MODEL CS700**

Designed to serve a premium hand spun milkshake, the dispense head mounted mixer allows you to blend as many flavours as required. If you want to serve the highest quality milkshakes—this is the machine for you.

# HAND-SPUN MILKSHAKE MACHINE COMPACT SERIES

Available as a floor Standing Machine (CS700/F)

electrofreeze.com

FOR MORE INFORMATION CONTACT 023 8062 9520 • info@electrofreeze.co.uk