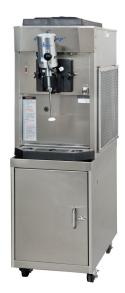

## Optional

- **Top Air Discharge Chute** the top air discharge chute on air cooled models allows units to be set side by side and air flow to be diverted up.
- Cart Unit as shown (CS700/F)

# HAND-SPUN MILKSHAKE MACHINE COMPACT SERIES

Available as a floor Standing Machine (CS700/F)

electrofreeze.com

FOR MORE INFORMATION CONTACT 023 8062 9520 • info@electrofreeze.co.uk